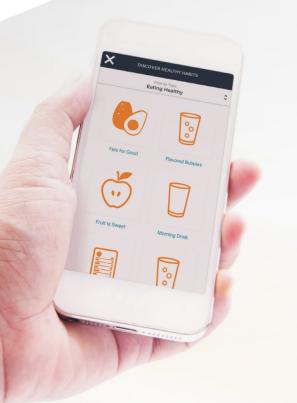

### Track your progress 24/7

- See how close you are to your next milestone
- View and redeem your rewards
- Monitor your healthy habits and activity

#### Get in sync

- Sync your Max Buzz<sup>™</sup> activity tracker and phone apps
- Connect your healthy choices to rewards

#### Share the fun

- Sign up for team or individual challenges
- Stay motivated with co-workers by sharing your progress