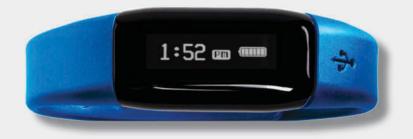

#### Max Buzz

Your new personal activity tracker.

To receive your included Max Buzz, complete your registration and log in to your account. Fill out your information in the Max Buzz order daily card, and your personal activity tracker will be delivered to you.

Notifications—Your device will vibrate, letting you know you've reached your goal. You can also set up text and email notifications from the ahealthyme Rewards mobile app.

Sleep Tracking—Your Max Buzz device tracks your sleep patterns when you wear it to bed.

Charge Anytime—With its built-in USB charge, you can plug your Max Buzz into any USB port to recharge your device.

Syncing— Wirelessly sync your Max Buzz to your mobile device via Bluetooth.