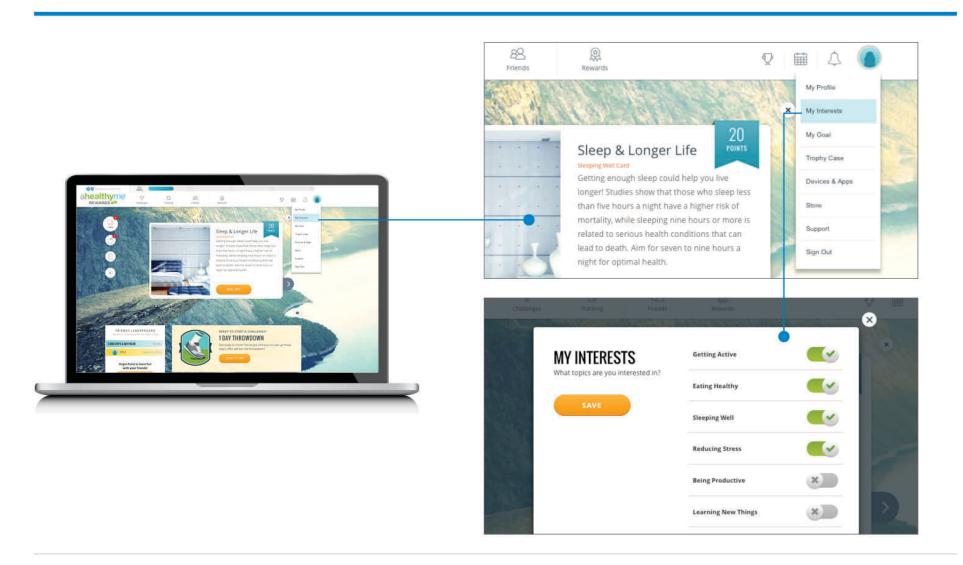

## Get started at ahealthymerewards.com

It's easy, peasy.

Blue Cross Blue Shield of Massachusetts is partnering with Virgin Pulse®, an independent company, to bring you ahealthyme Rewards.



1. Activation Email



2. Enrollment Landing Page



3. Sign-up Form





## Onboarding

Tips to guide you through the home page.













## Ways to Earn

View all the opportunities to live healthier and get rewarded.







# My Interests

Customize the program based on your personal interests.







#### Cards

View your daily cards for quick tips on making healthier choices.





#### Health Pulse Check

This health assessment helps identify what you're doing well and where you can improve.







### Healthy Habits

Track progress toward positive behavior changes.







### Activity Tracking

Track activity with a variety of devices and apps.

- Max Buzz<sup>TM\*</sup>
- Apple Watch®"
- Strava<sup>TM</sup>
- Fitbit®" Family
- Misfit<sup>™</sup> Family
- Polar®" Heart Rate Monitors
- Garmin<sup>™</sup> Family
- Jawbone®" UP
- Moves<sup>TM</sup> App
- MyFitnessPal®"
- Sleep Time by Azumio<sup>®</sup>
- And more









#### Max Buzz

Your new personal activity tracker.

To receive your included Max Buzz, complete your registration and log in to your account. Fill out your info