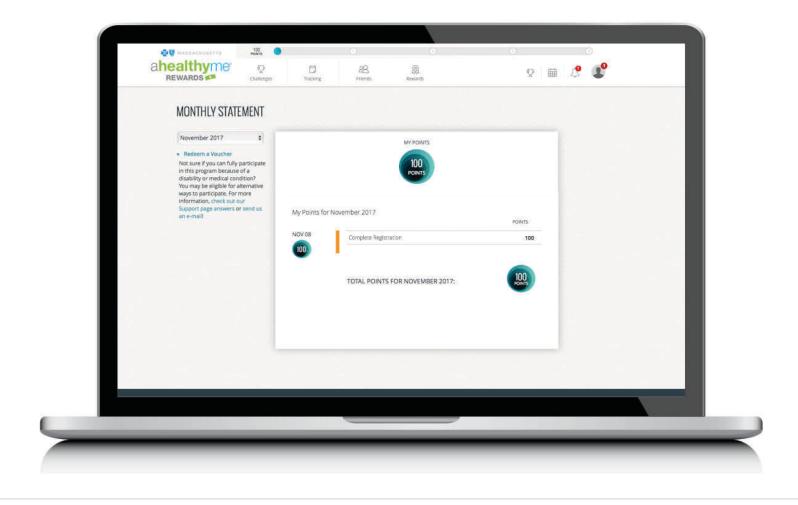

### Monthly Statement

See a quick snapshot of the points and rewards you've earned.