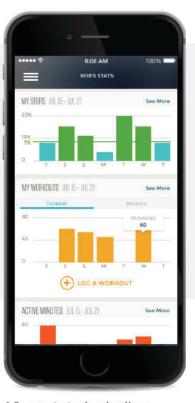

## Virgin Pulse App

Well-being in the palm of your hand.

Complete cards, track healthy habits, view challenges, and more.

See detailed program progress, points, and rewards.

View stats including steps, workouts, and active minutes.