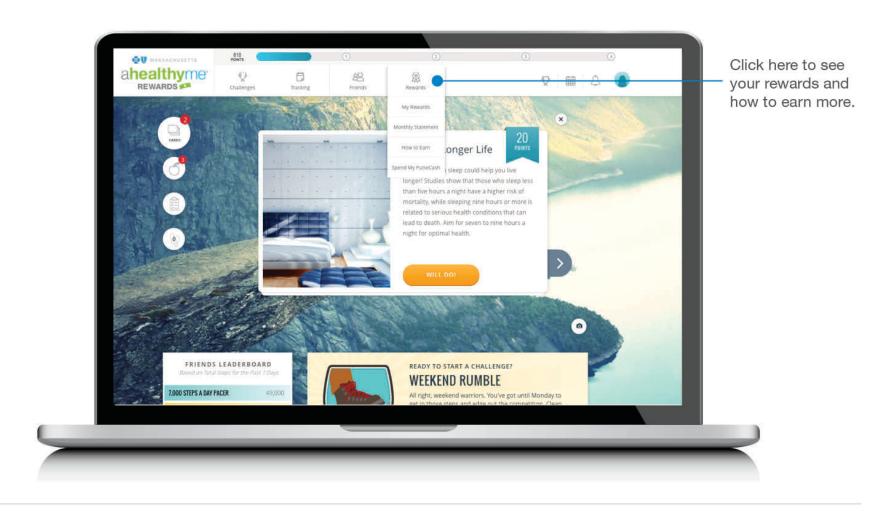

## Onboarding

Tips to guide you through the home page.

#### Rewards

The more points you earn, the more rewards you can get.