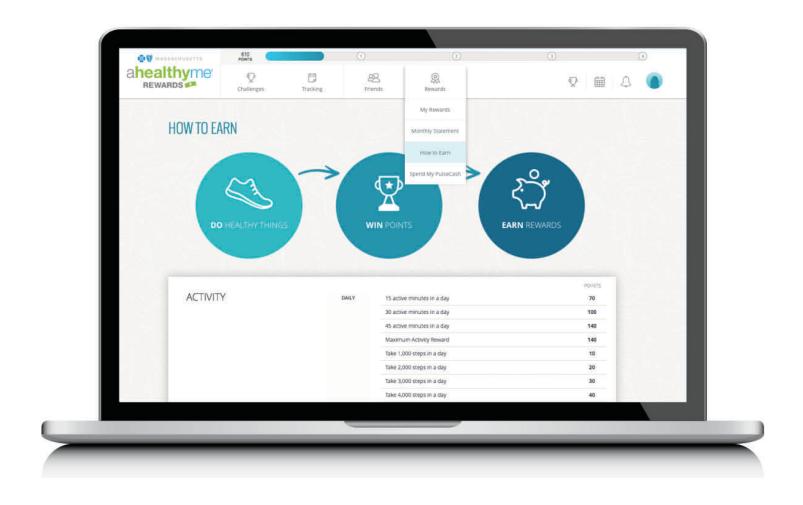

## Ways to Earn

View all the opportunities to live healthier and get rewarded.

# Earning Points

Your guide on how to earn points for great rewards.

| What You Do                                       |                                    | How Often | Requirements                                                                                                                                                                                                                                                           | Points                                                                           |
|---------------------------------------------------|------------------------------------|-----------|------------------------------------------------------------------------------------------------------------------------------------------------------------------------------------------------------------------------------------------------------------------------|----------------------------------------------------------------------------------|
| Preventive He                                     | alth                               | Annually  | Set a well-being goal Get a flu shot Preventive cancer screening (i.e. mammography, cervical cancer screening, colonoscopy) Well visit compliance Complete your Health Pulse Check                                                                                     |                                                                                  |
| Interests                                         |                                    | Quarterly | Set interests                                                                                                                                                                                                                                                          | 100 points                                                                       |
| Physical Activity Upload steps from your tracker  |                                    | Daily     | Per 1,000 steps (validated, 14,000 steps max) 15 or more active minutes 30 or more active minutes 45 or more active minutes *Maximum of 140 points per day                                                                                                             | 10 points* 70 points 120 points 140 points                                       |
|                                                   |                                    | Monthly   | Take 7,000 steps 20 days a month Take 10,000 steps 20 days a month                                                                                                                                                                                                     | 400 points<br>500 points                                                         |
| Self-Tracking Track healthy habits and activities |                                    | Daily     | Healthy Habit Tracking (up to three a day)                                                                                                                                                                                                                             | 10 points                                                                        |
|                                                   |                                    | Monthly   | Enter your weight or blood pressure<br>Complete 10 days tracking in a month<br>Complete 20 days tracking in a month                                                                                                                                                    | 50 points<br>200 points<br>300 points                                            |
|                                                   |                                    | One-time  | First time tracking healthy habits five days in a month                                                                                                                                                                                                                | 100 points                                                                       |
| Cards<br>Complete cards                           |                                    | Daily     | Complete cards (up to two per day)                                                                                                                                                                                                                                     | 20 points                                                                        |
|                                                   |                                    | Monthly   | Complete 10 daily cards in a month Complete 20 daily cards in a month                                                                                                                                                                                                  | 100 points<br>200 points                                                         |
| Challenges Personal Challenges                    |                                    | Monthly   | Create a personal challenge Join a personal challenge                                                                                                                                                                                                                  | 50 points<br>100 points                                                          |
| challenges                                        | Healthy Habit Challenges           | Monthly   | Achieve the healthy habit goal five days in a week                                                                                                                                                                                                                     | 200 points                                                                       |
|                                                   | Destination-Based Steps Challenges | Quarterly | Join the company challenge Post a chat comment at least once a week during the challenge period Track steps at least once a week during the challenge period Create and fill a team in the company challenge Unlock a destination Reach the final stage of a challenge | 100 points<br>100 points<br>100 points<br>250 points<br>100 points<br>100 points |