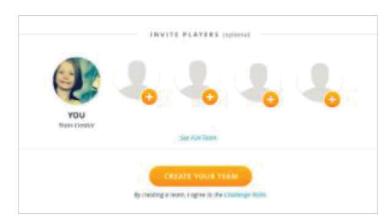

### Team Challenges

Joining is fast, easy, and fun.

1. Respond to email or program call to action.

3. Add friends, and invite rivals to join too.

2. Select a team to participate in a destination challenge.

4. Get moving and chatting along the way.