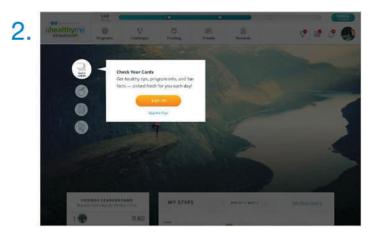

#### Rewards

The more points you earn, the more rewards you can get.

#### Rewards

Make healthy decisions, win points, and earn rewards.

- You can accumulate as many points and reach as many levels as you can in the program year.
- You have the opportunity to earn up to \$100 per quarter, or \$400 each year.
- Every calendar quarter, your points will reset to zero. Your earned dollars remain until redeemed.