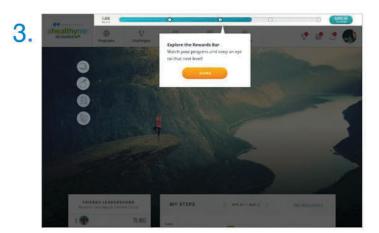

## Get started at ahealthymerewards.com

It's easy, peasy.

Blue Cross Blue Shield of Massachusetts is partnering with Virgin Pulse®, an independent company, to bring you ahealthyme Rewards.



1. Activation Email



2. Enrollment Landing Page



3. Sign-up Form





## Onboarding

Tips to guide you through the home page.













## Ways to Earn

View all the opportunities to live healthier and get rewarded.







# My Interests

Customize the program based on your personal interests.







#### Cards

View your daily cards for quick tips on making healthier choices.





#### Health Pulse Check

This health assessment helps identify what you're doing well and where you can improve.







### Healthy Habits

Track progress toward positive behavior changes.







### Activity Tracking

Track activity with a variety of devices and apps.

- Max Buzz<sup>TM\*</sup>
- Apple Watch®"
- Strava<sup>TM</sup>
- Fitbit®" Family
- Misfit<sup>™</sup> Family
- Polar®" Heart Rate Monitors
- Garmin<sup>™</sup> Family
- Jawbone®" UP
- Moves<sup>TM</sup> App
- MyFitnessPal®"
- Sleep Time by Azumio<sup>®</sup>
- And more