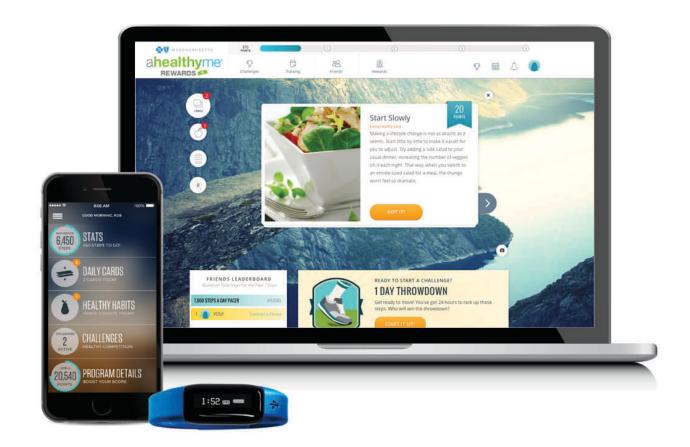

## Virgin Pulse App

Well-being in the palm of your hand.

Complete cards, track healthy habits, view challenges, and more.

See detailed program progress, points, and rewards.

View stats including steps, workouts, and active minutes.

Wirelessly sync your Max Buzz activity tracker.