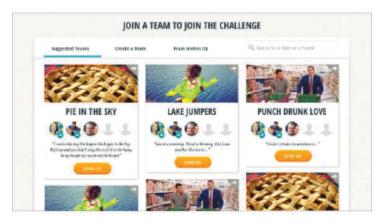

### Team Challenges

Joining is fast, easy, and fun.

1. Respond to email or program call to action.

3. Add friends, and invite rivals to join too.

2. Select a team to participate in a destination challenge.

4. Get moving and chatting along the way.