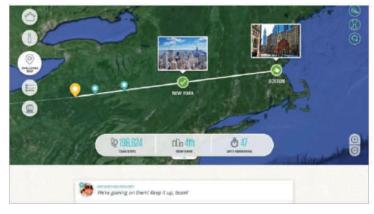

### Team Challenges

Joining is fast, easy, and fun.

1. Respond to email or program call to action.

3. Add friends, and invite rivals to join too.

2. Select a team to participate in a destination challenge.

4. Get moving and chatting along the way.