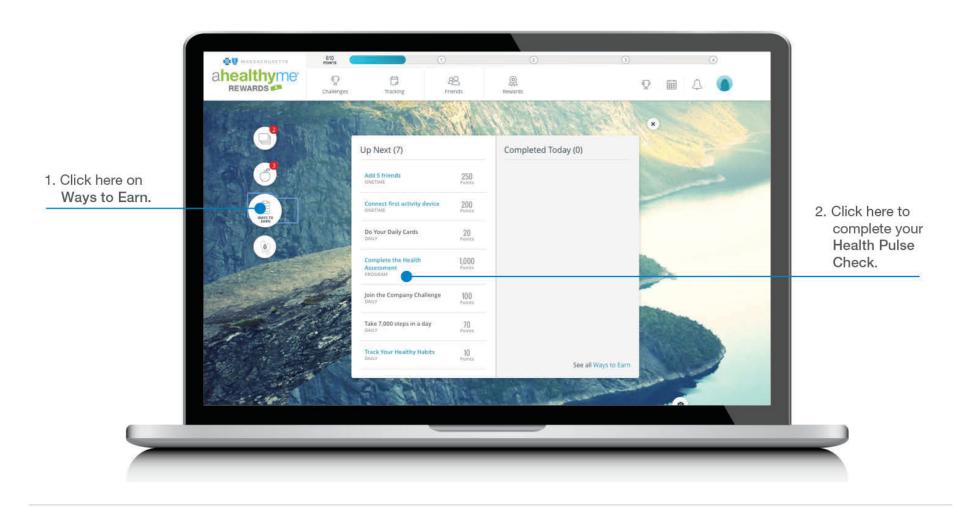

## Ways to Earn

View all the opportunities to live healthier and get rewarded.

#### Health Pulse Check

This health assessment helps identify what you're doing well and where you can improve.