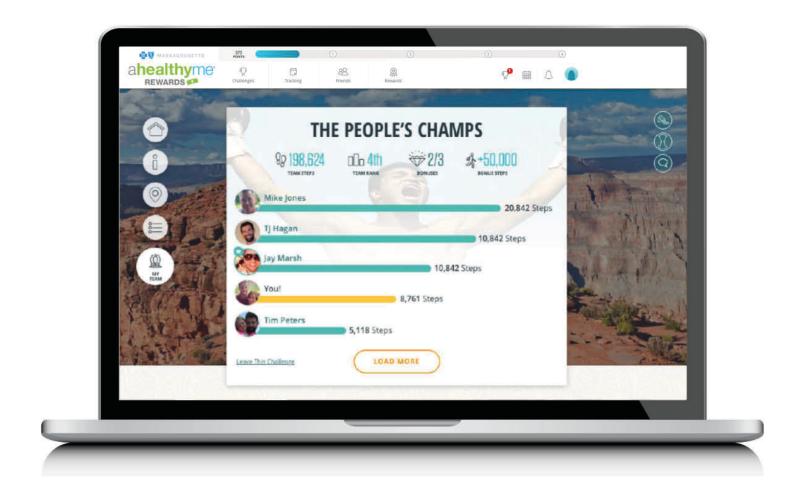

### Team Challenges

Joining is fast, easy, and fun.

1. Respond to email or program call to action.

3. Add friends, and invite rivals to join too.

2. Select a team to participate in a destination challenge.

4. Get moving and chatting along the way.