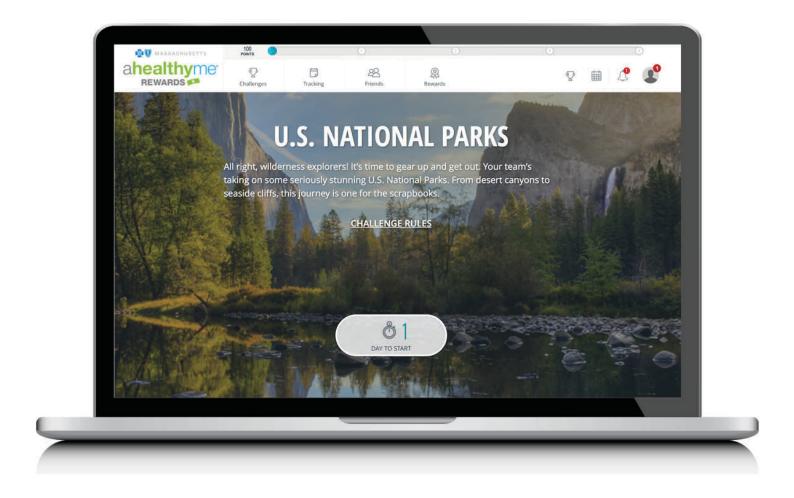

### Personal Challenges

Challenge yourself and beat your personal records.

### Healthy Habits Challenges

Commit to your best health every day.