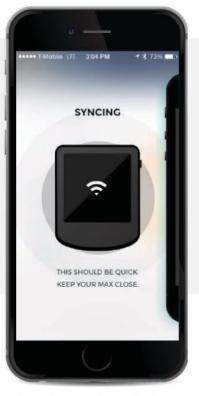

Charge Anytime—With its built-in USB charge, you can plug your Max Buzz into any USB port to recharge your device.

Syncing— Wirelessly sync your Max Buzz to your mobile device via Bluetooth.

Wirelessly sync your Max Buzz activity tracker.