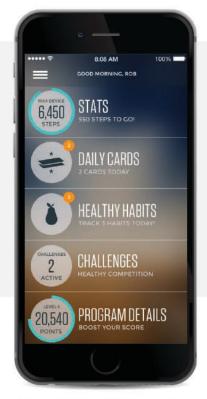

## Virgin Pulse App

Well-being in the palm of your hand.

Complete cards, track healthy habits, view challenges, and more.

See detailed program progress, points, and rewards.

View stats including steps, workouts, and active minutes.

Wirelessly sync your Max Buzz activity tracker.