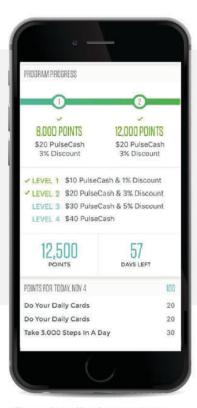

#### Rewards

The more points you earn, the more rewards you can get.

#### Rewards

Make healthy decisions, win points, and earn rewards.

- You can accumulate as many points and reach as many levels as you can in the program year.
- You have the opportunity to earn up to \$100 per quarter, or \$400 each year.
- Every calendar quarter, your points will reset to zero. Your earned dollars remain until redeemed.

|                           | LOVOI | 20401 | LOVOI  | LOVOI  |
|---------------------------|-------|-------|--------|--------|
|                           | 1     | 2     | 3      | 4      |
| Points earned per quarter | 1,000 | 5,000 | 12,000 | 18,000 |