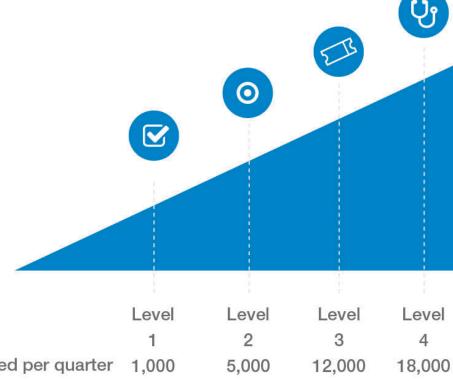

#### Rewards

The more points you earn, the more rewards you can get.

#### Rewards

Make healthy decisions, win points, and earn rewards.

- You can accumulate as many points and reach as many levels as you can in the program year.
- You have the opportunity to earn up to \$100 per quarter, or \$400 each year.
- Every calendar quarter, your points will reset to zero. Your earned dollars remain until redeemed.

|                           | LOVOI | 20401 | LOVOI  | LOVOI  |
|---------------------------|-------|-------|--------|--------|
|                           | 1     | 2     | 3      | 4      |
| Points earned per quarter | 1,000 | 5,000 | 12,000 | 18,000 |