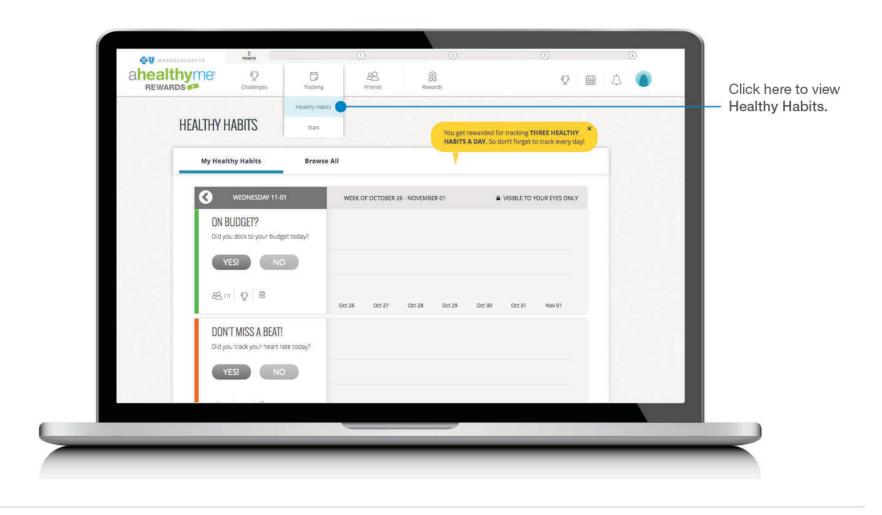

## Get started at ahealthymerewards.com

It's easy, peasy.

Blue Cross Blue Shield of Massachusetts is partnering with Virgin Pulse®, an independent company, to bring you ahealthyme Rewards.



1. Activation Email



2. Enrollment Landing Page



3. Sign-up Form





## Onboarding

Tips to guide you through the home page.













## Ways to Earn

View all the opportunities to live healthier and get rewarded.







# My Interests

Customize the program based on your personal interests.







#### Cards

View your daily cards for quick tips on making healthier choices.





#### Health Pulse Check

This health assessment helps identify what you're doing well and where you can improve.







### Healthy Habits

Track progress toward positive behavior changes.







### Activity Tracking

Track activity with a variety of devices and apps.

- Max Buzz<sup>TM\*</sup>
- Apple Watch®"
- Strava<sup>TM</sup>
- Fitbit®" Family
- Misfit<sup>™</sup> Family
- Polar®" Heart Rate Monitors
- Garmin<sup>™</sup> Family
- Jawbone®" UP
- Moves<sup>TM</sup> App
- MyFitnessPal®"
- Sleep Time by Azumio<sup>®</sup>
- And more









#### Max Buzz

Your new personal activity tracker.

To receive your included Max Buzz, complete your registration and log in to your account. Fill out your information in the Max Buzz order daily card, and your personal activity tracker will be delivered to you.



Notifications—Your device will vibrate, letting you know you've reached your goal. You can also set up text and email notifications from the ahealthyme Rewards mobile app.